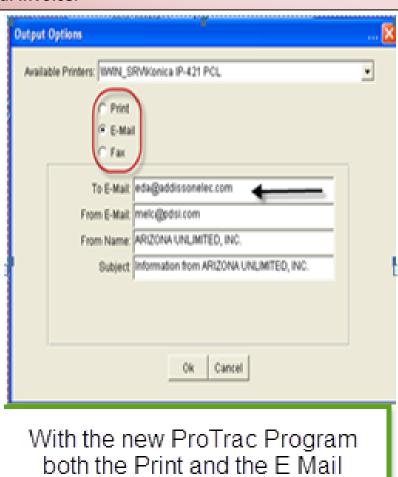

# WITH PROTRAC YOU **CAN E- MAIL or PRINT** an INVOICE

The invoice can be a plain paper invoice or an ELECTONIC FORM

**Invoicing in today's environment requires** that we give our customers OPTIONS. The **OPTIONS** with ProTrac Invoicing is that the Invoice can be:

- PRINTED AND MAILED
- E MAILED DIRECTLY FROM PROTRAC
- Printed and Emailed or Faxed

The form that is used can be:

- PLAIN PAPER
- ELECTRONIC
- A MULTI-PART FORM

Once you go with electronic forms, there are no more invoice forms to buy or store

would be done at the same time, as that is the instructions in the

Customer record

When you tell ProTrac to print – ProTrac will already know that you want to Print and Email or Fax the invoice to the customer. You would set that up in the customer's profile screen, Page 2 of this document. The invoice on the next page will be Printed and or E mailed/ Faxed as a PDF and with your logo, it will look very sharp. Mel Carney