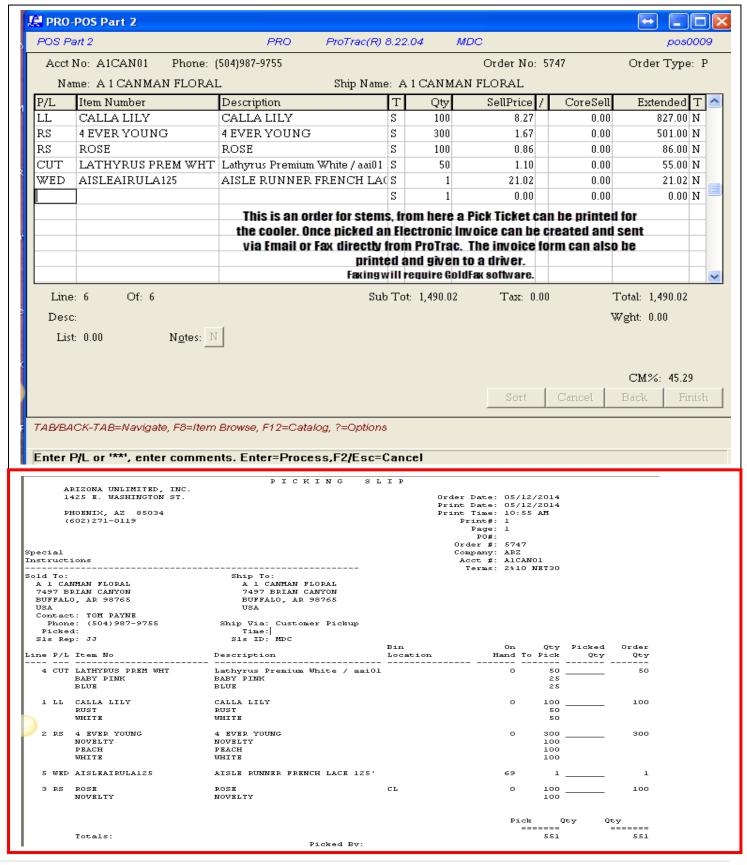

The Customer has been set up for Emailing and Printing their Invoice. The printed copy can be sent with the driver for delivery and an original invoice can be e mailed directly out of ProTrac. The next page has an order and a Picking Ticket.

#### WITH PROTRAC YOU CAN E- MAIL – FAX – or PRINT an INVOICE

When the pick ticket is completed it is given to an accounting person to review and to create an invoice.

With ProTrac you can print a original invoice for delivery and send a E Mail directly to the florist. This can be done at the same time. If you wait and email later, the invoice will indicate that this is a REPRINT of the Original Invoice.