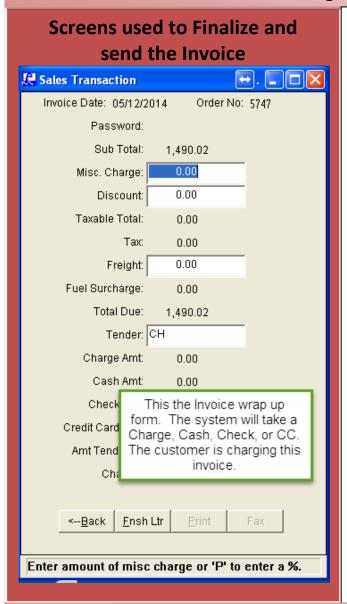

#### WITH PROTRAC YOU CAN E- MAIL – FAX – or PRINT an INVOICE

When the pick ticket is completed it is given to an accounting person to review and to create an invoice.

With ProTrac you can print a original invoice for delivery and send a E Mail directly to the florist. This can be done at the same time. If you wait and email later, the invoice will indicate that this is a REPRINT of the Original Invoice.

would be done at the same time, as that is the instructions in the

Customer record

When you tell ProTrac to print – ProTrac will already know that you want to Print and Email or Fax the invoice to the customer. You would set that up in the customer's profile screen, Page 2 of this document. The invoice on the next page will be Printed and or E mailed/ Faxed as a PDF and with your logo, it will look very sharp. Mel Carney