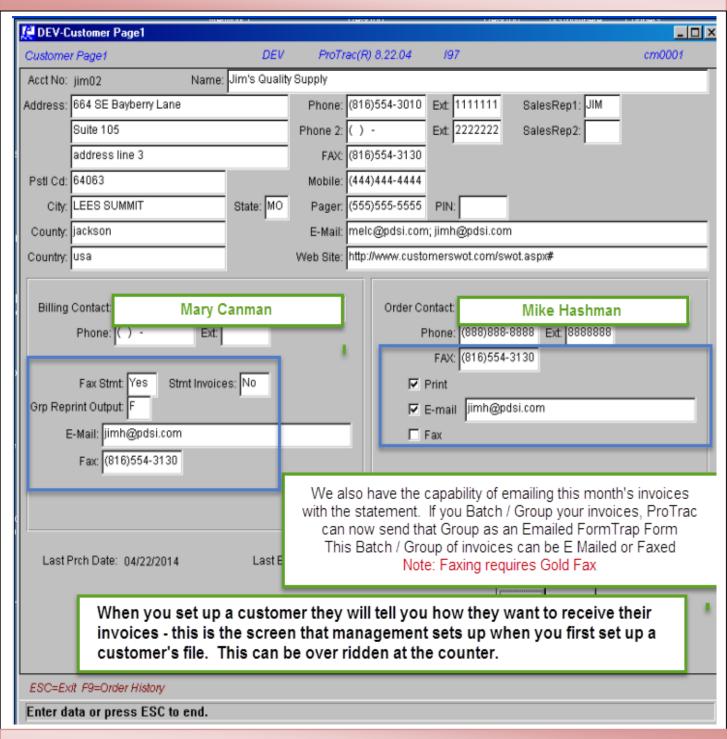

#### WITH PROTRAC YOU CAN E- MAIL - FAX - or PRINT an INVOICE

Emailing or Faxing your invoice forms out of ProTrac just became automatic. When setting up the customer, you find out how they want to receive their invoices and tell ProTrac on this screen

The Customer has been set up for Emailing and Printing their Invoice. The printed copy can be sent with the driver for delivery and an original invoice can be e mailed directly out of ProTrac. The next page has an order and a Picking Ticket.

would be done at the same time, as that is the instructions in the

Customer record

When you tell ProTrac to print – ProTrac will already know that you want to Print and Email or Fax the invoice to the customer. You would set that up in the customer's profile screen, Page 2 of this document. The invoice on the next page will be Printed and or E mailed/ Faxed as a PDF and with your logo, it will look very sharp. Mel Carney